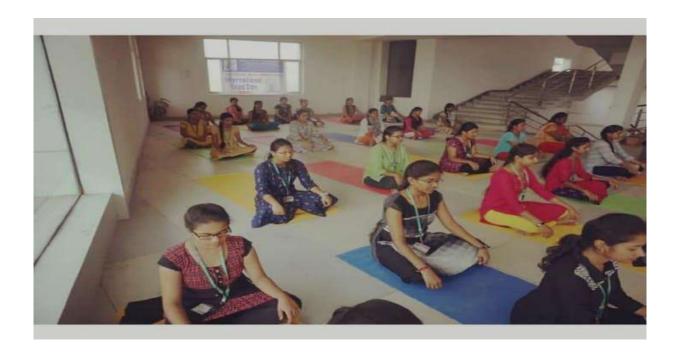

, Govt. of India)

Accredited by NBA & NAAC with 'A' Grade







(Autonomous Institution-UGC, Govt. of India)

Accredited by NBA & NAAC with 'A' Grade

NIRF Indian Ranking, Accepted by MHRD, Govt. of India

Approved by AICTE, Permanently Affiliated to JNTUH, ISO 9001:2015 Certified Institution Maisammaguda, Dhulapally, Secunderabad 500100.

## AHLAAD-2K19 ON 20TH JULY 2019







(Autonomous Institution-UGC, Govt. of India)

Accredited by NBA & NAAC with 'A' Grade







(Autonomous Institution-UGC, Govt. of India)

Accredited by NBA & NAAC with 'A' Grade

NIRF Indian Ranking, Accepted by MHRD, Govt. of India
Approved by AICTE, Permanently Affiliated to JNTUH, ISO 9001:2015 Certified Institution Maisammaguda, Dhulapally, Secunderabad 500100.

# Yoga day Celebrations on 21st June, 2019