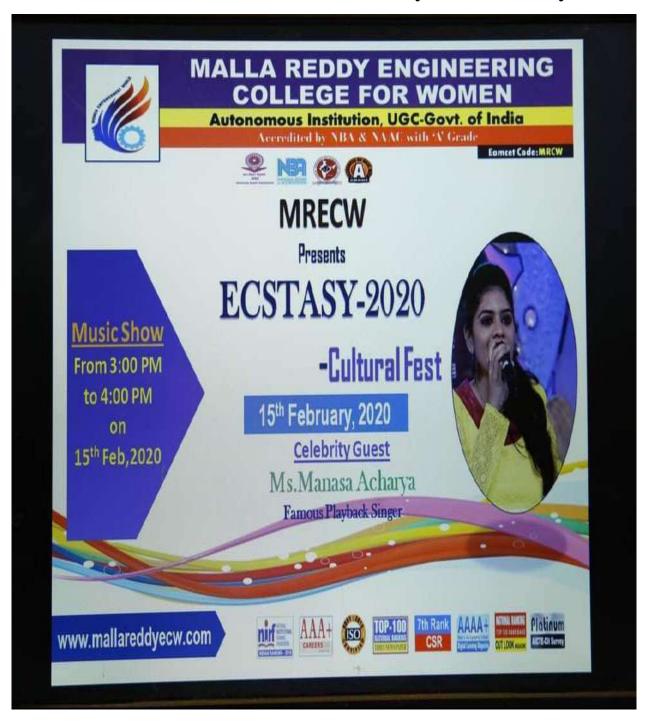

# MUSICAL SHOW BY Ms. Manasa Acharya-15th February 2020

Accredited by NBA & NAAC with 'A' Grade
NIRF Indian Ranking, Accepted by MHRD, Govt. of India
Approved by AICTE, Permanently Affiliated to JNTUH, ISO 9001:2015 Certified Institution
Maisammaguda, Dhulapally, Secunderabad 500100.