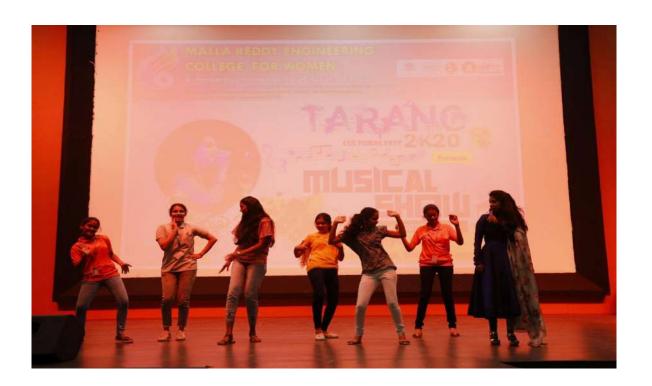

Musical show by Ms.Satya Yamini, Playback Singer on 25th January, 2020

(Autonomous Institution-UGC, Govt. of India)

Accredited by NBA & NAAC with 'A' Grade

NIRF Indian Ranking, Accepted by MHRD, Govt. of India
Approved by AICTE, Permanently Affiliated to JNTUH, ISO 9001:2015 Certified Institution
Maisammaguda, Dhulapally, Secunderabad 500100.