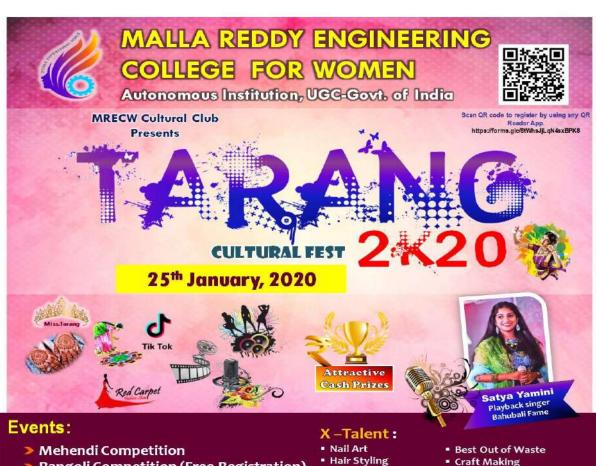

- Rangoli Competition (Free Registration) Theme: Patriotic
- Jai Hind Freedom Fighters Role play
- Singing
- Dancing (Solo & Group)
- Fashionista(Group Fashion Show)
- Miss Tarang (Fashion show-Solo)
- Tik Tok Queen
- Short Movie Making(Free Registration)

- Vegetable Carving
- Painting
- Make Over
- Ornament Making
- Poetry Greeting Card making
   Bouquet Making
- Saree wrapping

Registration Fee: 50/- per candidate

Mono Acting

Miss Chef

Caligraphy

For any info @ 78932 55520

# **Events Organized**

- Mehendi Competition
- Rangoli Competition
- Dancing
- Singing
- Group Fashion show
- Solo Fashion Show
- Miss Tarang
- Tik-Tok Queen
- Short Movie Making,
- X-Talent.