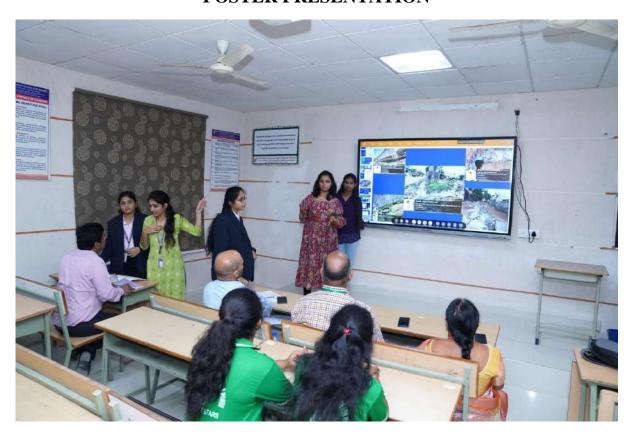

# POSTER PRESENTATION

(Autonomous Institution-UGC, Govt. of India)

Accredited by NBA & NAAC with 'A' Grade

NIRF Indian Ranking, Accepted by MHRD, Govt. of India
Approved by AICTE, Permanently Affiliated to JNTUH, ISO 9001:2015 Certified Institution Maisammaguda, Dhulapally, Secunderabad 500100.

# List of the Participants in Poster Presentation- Women's Day 2K20

Date: 05-03-2020

| S.No | Name of the Student | Name of the Institution                   |
|------|---------------------|-------------------------------------------|
| 1    | P.Akshara           | St. Peter's Engineering College           |
| 2    | K.Lillypushpa       | St. Peter's Engineering College           |
| 3    | Asra Begum          | St. Peter's Engineering College           |
| 4    | K.Saipriya          | St. Peter's Engineering College           |
| 5    | M.Likitha           | Sridevi Women's engineering College       |
| 6    | Spoorthy            | Sridevi Women's engineering College       |
| 7    | Rachana.K           | Sridevi Women's engineering College       |
| 8    | Shivani             | Sridevi Women's engineering College       |
| 9    | G.Sindhuja          | Malla Reddy engineering college for women |
| 10   | G.Swetha            | Malla Reddy engineering college for women |
| 11   | Aelleharika         | Malla Reddy engineering college for women |
| 12   | K.Aruna             | Malla Reddy engineering college for women |
| 13   | M.Sharmila          | Malla Reddy engineering college for women |
| 14   | K.Tejaswini         | Malla Reddy engineering college for women |