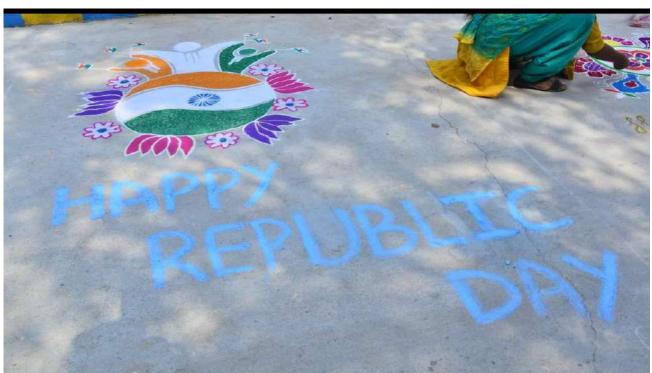

# Republic day Celebrations on 26th January, 2020

(Autonomous Institution-UGC, Govt. of India)

Accredited by NBA & NAAC with 'A' Grade

NIRF Indian Ranking, Accepted by MHRD, Govt. of India
Approved by AICTE, Permanently Affiliated to JNTUH, ISO 9001:2015 Certified Institution Maisammaguda, Dhulapally, Secunderabad 500100.