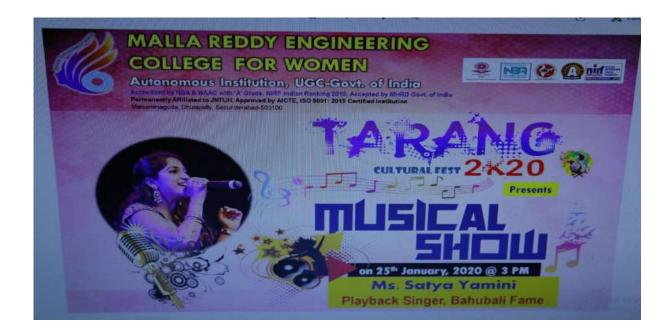

Musical show by Ms.Satya Yamini, Playback Singer on 25th January, 2020

(Autonomous Institution-UGC, Govt. of India)

Accredited by NBA & NAAC with 'A' Grade

NIRF Indian Ranking, Accepted by MHRD, Govt. of India
Approved by AICTE, Permanently Affiliated to JNTUH, ISO 9001:2015 Certified Institution
Maisammaguda, Dhulapally, Secunderabad 500100.