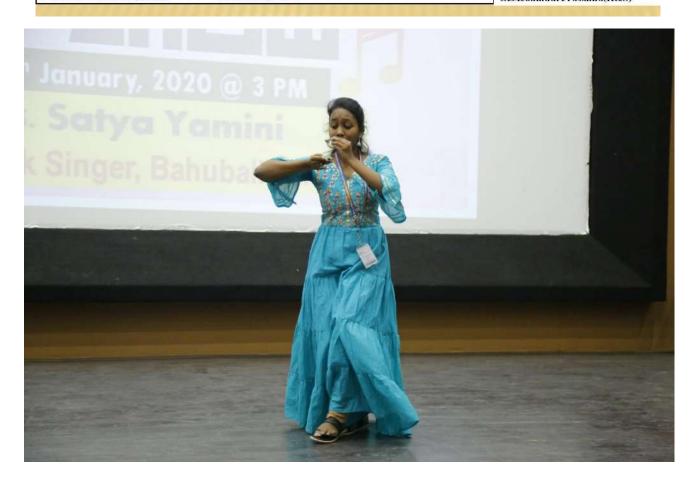

Musical show by Ms.Satya Yamini, Playback Singer on 25th January, 2020

(Autonomous Institution-UGC, Govt. of India)

Accredited by NBA & NAAC with 'A' Grade

NIRF Indian Ranking, Accepted by MHRD, Govt. of India
Approved by AICTE, Permanently Affiliated to JNTUH, ISO 9001:2015 Certified Institution
Maisammaguda, Dhulapally, Secunderabad 500100.