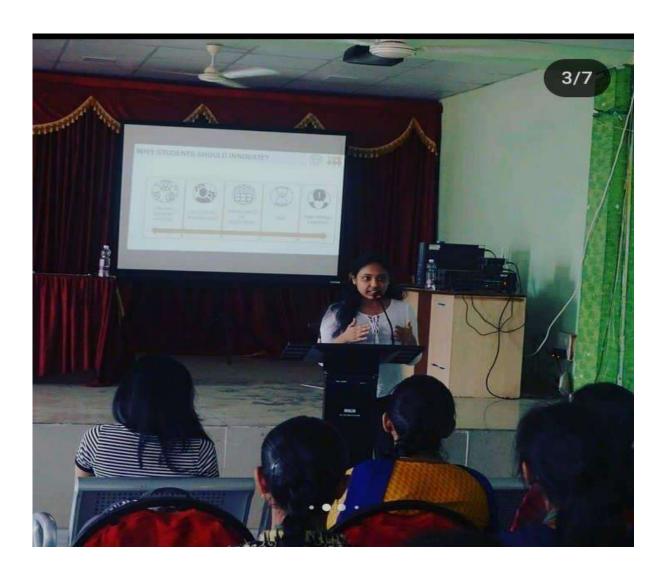

# **Elocution**

(Autonomous Institution-UGC, Govt. of India)

Accredited by NBA & NAAC with 'A' Grade

NIRF Indian Ranking, Accepted by MHRD, Govt. of India
Approved by AICTE, Permanently Affiliated to JNTUH, ISO 9001:2015 Certified Institution
Maisammaguda, Dhulapally, Secunderabad 500100.

# List of the Participants in Elocution- Women's Day 2K20

Date: 06-03-2020

| S.No | Name of the Student | Name of the Institution                  |
|------|---------------------|------------------------------------------|
| 1    | N.BINDU             | St. Peter's Engineering College          |
| 2    | S.BHUVANESHWARI     | St. Peter's Engineering College          |
| 3    | C.YYSHNAVI          | Sridevi Women's engineering College      |
| 4    | G. VAROODHINI       | Sridevi Women's engineering College      |
| 5    | G.SREEMYA           | Mallareddy engineering college for women |
| 6    | CH.TEJASWINI        | Mallareddy engineering college for women |