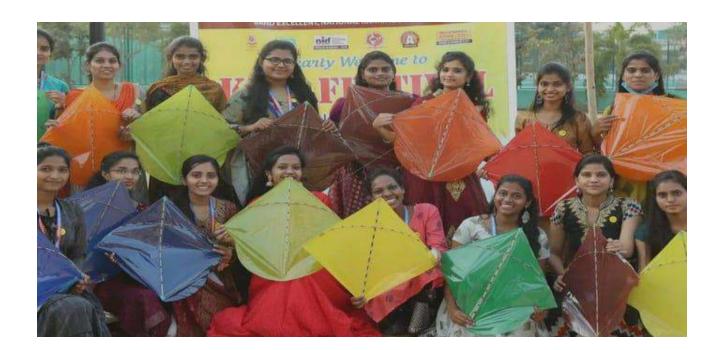

guda, Dhulapally, Secunderabad 500100.

## SANKRANTHI SAMBARALU ON 11<sup>TH</sup> JANUARY 2020



# MALLA REDDY ENGINEERING COLLEGE FOR WOMEN

Autonomous Institution, UGC-Govt. of India



Accredited by NBA & NAAC with 'A' Grade, NIRF Indian Ranking 2018, Accepted by MHRD Govt. of India Permanently Affiliated to JNTUH, Approved by AICTE, ISO 9001: 2015 Certified Institution Maisammaguda, Dhulapally, Secunderabad-500100





(Autonomous Institution-UGC, Govt. of India)

Accredited by NBA & NAAC with 'A' Grade

NIRF Indian Ranking, Accepted by MHRD, Govt. of India

Approved by AICTE, Permanently Affiliated to JNTUH, ISO 9001:2015 Certified Institution Maisammaguda, Dhulapally, Secunderabad 500100.







(Autonomous Institution-UGC, Govt. of India)

Accredited by NBA & NAAC with 'A' Grade





(Autonomous Institution-UGC, Govt. of India)

Accredited by NBA & NAAC with 'A' Grade

NIRF Indian Ranking, Accepted by MHRD, Govt. of India
Approved by AICTE, Permanently Affiliated to JNTUH, ISO 9001:2015 Certified Institution
Maisammaguda, Dhulapally, Secunderabad 500100.

# New Year Celebrations on 31st December, 2019





# Single Control of the Control of the

### MALLA REDDY ENGINEERING COLLEGE FOR WOMEN

(Autonomous Institution-UGC, Govt. of India)

Accredited by NBA & NAAC with 'A' Grade

NIRF Indian Ranking, Accepted by MHRD, Govt. of India
Approved by AICTE, Permanently Affiliated to JNTUH, ISO 9001:2015 Certified Institution
Maisammaguda, Dhulapally, Secunderabad 500100.

ESPERANZA-2K19-I YEAR Get together on 2<sup>nd</sup> November 2019





(Autonomous Institution-UGC, Go