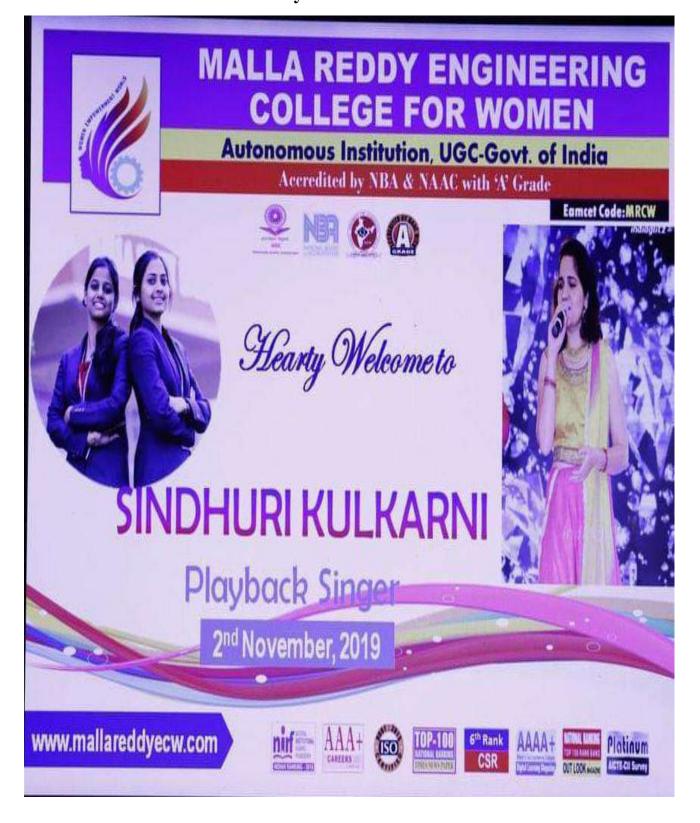

Musical Show by Sinduri Kulakarni on 2<sup>nd</sup> November 2019

(Autonomous Institution-UGC, Govt. of India)

Accredited by NBA & NAAC with 'A' Grade

(Autonomous Institution-UGC, Govt. of India)

Accredited by NBA & NAAC with 'A' Grade

NIRF Indian Ranking, Accepted by MHRD, Govt. of India

Approved by AICTE, Permanently Affiliated to JNTUH, ISO 9001:2015 Certified Institution Maisammaguda, Dhulapally, Secunderabad 500100.