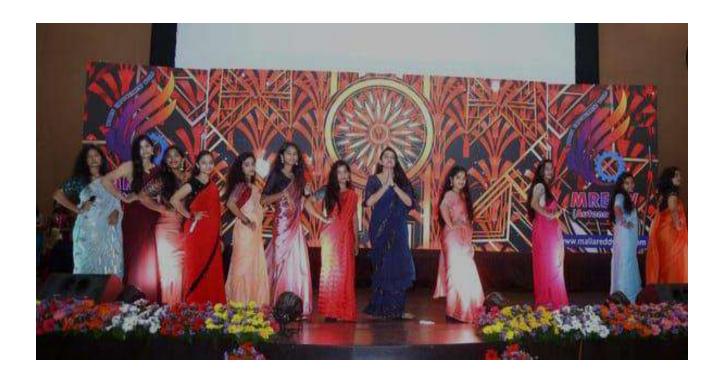

# SAARANG-2K19 CULTURAL CLUB CELEBRATIONS on 30th August, 2019

(Autonomous Institution-UGC, Govt. of India)

Accredited by NBA & NAAC with 'A' Grade

NIRF Indian Ranking, Accepted by MHRD, Govt. of India
Approved by AICTE, Permanently Affiliated to JNTUH, ISO 9001:2015 Certified Institution Maisammaguda, Dhulapally, Secunderabad 500100.