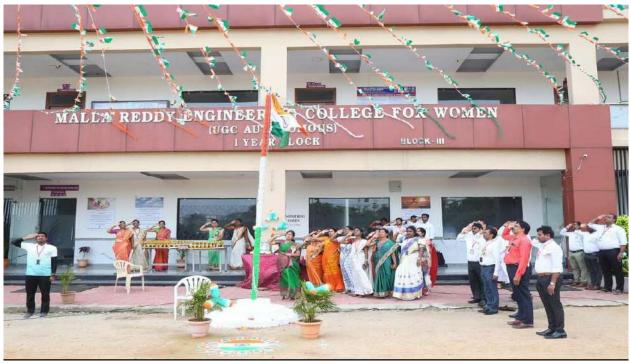

# INDEPENDENCE DAY CELEBRATIONS ON 15<sup>TH</sup> AUGUST 2019

(Autonomous Institution-UGC, Govt. of India)

Accredited by NBA & NAAC with 'A' Grade

NIRF Indian Ranking, Accepted by MHRD, Govt. of India

Approved by AICTE, Permanently Affiliated to JNTUH, ISO 9001:2015 Certified Institution Maisammaguda, Dhulapally, Secunderabad 500100.