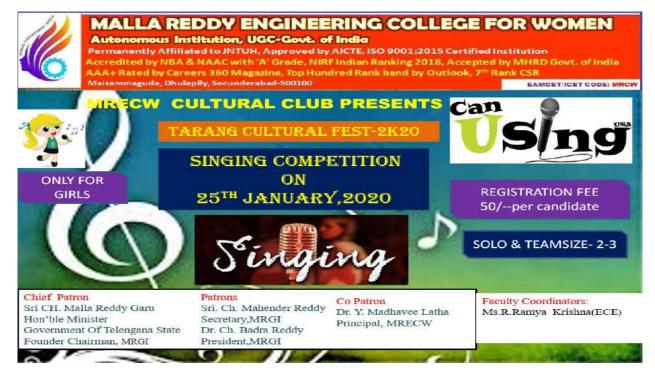

# List of Participants in SINGING Competition-TARANG 2K20

| S.No | Name Of The Student | Name of the Institution             |
|------|---------------------|-------------------------------------|
| 1    | G.Vagdevi           | Sridevi Women's engineering College |
| 2    | P.Samanvitha        | Sridevi Women's engineering College |
| 3    | T.Navitha           | Sridevi Women's engineering College |
| 4    | Srilatha            | Sridevi Women's engineering College |
| 5    | B.Vinitha           | St. Peter's Engineering College     |