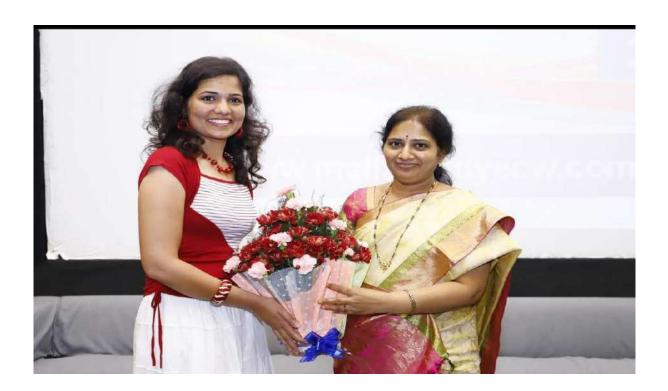

Musical Show by Sinduri Kulakarni on 2<sup>nd</sup> November 2019

(Autonomous Institution-UGC, Govt. of India)

Accredited by NBA & NAAC with 'A' Grade

(Autonomous Institution-UGC, Govt. of India)

Accredited by NBA & NAAC with 'A' Grade

NIRF Indian Ranking, Accepted by MHRD, Govt. of India

Approved by AICTE, Permanently Affiliated to JNTUH, ISO 9001:2015 Certified Institution Maisammaguda, Dhulapally, Secunderabad 500100.