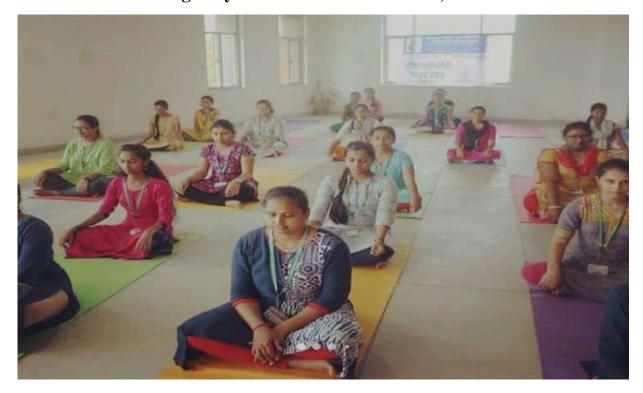

GC, Govt. of India)

Accredited by NBA & NAAC with 'A' Grade







(Autonomous Institution-UGC, Govt. of India)

Accredited by NBA & NAAC with 'A' Grade

NIRF Indian Ranking, Accepted by MHRD, Govt. of India

Approved by AICTE, Permanently Affiliated to JNTUH, ISO 9001:2015 Certified Institution Maisammaguda, Dhulapally, Secunderabad 500100.

## AHLAAD-2K19 ON 20TH JULY 2019







(Autonomous Institution-UGC, Govt. of India)

Accredited by NBA & NAAC with 'A' Grade







(Autonomous Institution-UGC, Govt. of India)

Accredited by NBA & NAAC with 'A' Grade

NIRF Indian Ranking, Accepted by MHRD, Govt. of India
Approved by AICTE, Permanently Affiliated to JNTUH, ISO 9001:2015 Certified Institution Maisammaguda, Dhulapally, Secunderabad 500100.

# Yoga day Celebrations on 21st June, 2019