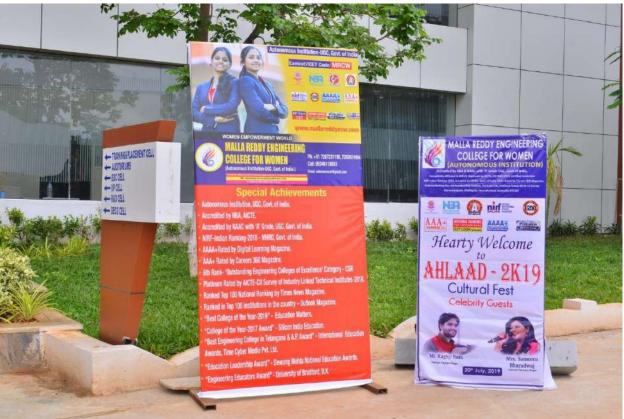

## AHLAAD-2K19 ON 20TH JULY 2019

(Autonomous Institution-UGC, Govt. of India)

Accredited by NBA & NAAC with 'A' Grade

(Autonomous Institution-UGC, Govt. of India)

Accredited by NBA & NAAC with 'A' Grade

NIRF Indian Ranking, Accepted by MHRD, Govt. of India
Approved by AICTE, Permanently Affiliated to JNTUH, ISO 9001:2015 Certified Institution Maisammaguda, Dhulapally, Secunderabad 500100.