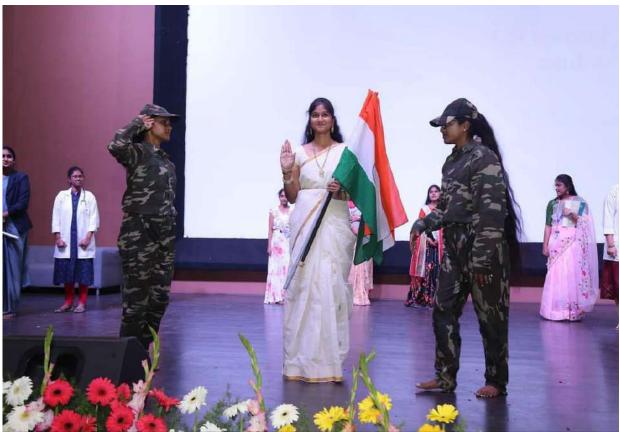

# Republic day Celebrations on 26th January, 2020

(Autonomous Institution-UGC, Govt. of India)

Accredited by NBA & NAAC with 'A' Grade

NIRF Indian Ranking, Accepted by MHRD, Govt. of India
Approved by AICTE, Permanently Affiliated to JNTUH, ISO 9001:2015 Certified Institution Maisammaguda, Dhulapally, Secunderabad 500100.