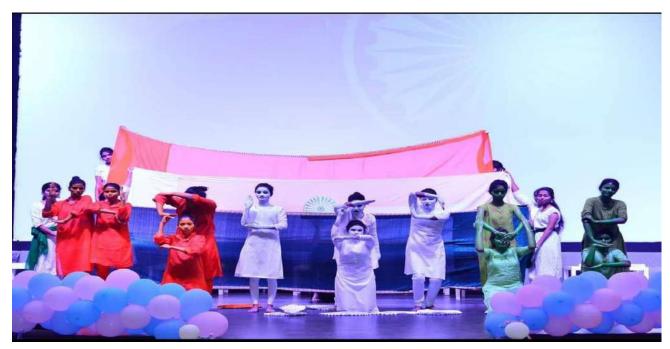

# INDEPENDENCE DAY CELEBRATIONS ON 15<sup>TH</sup> AUGUST 2019

(Autonomous Institution-UGC, Govt. of India)

Accredited by NBA & NAAC with 'A' Grade

NIRF Indian Ranking, Accepted by MHRD, Govt. of India

Approved by AICTE, Permanently Affiliated to JNTUH, ISO 9001:2015 Certified Institution Maisammaguda, Dhulapally, Secunderabad 500100.