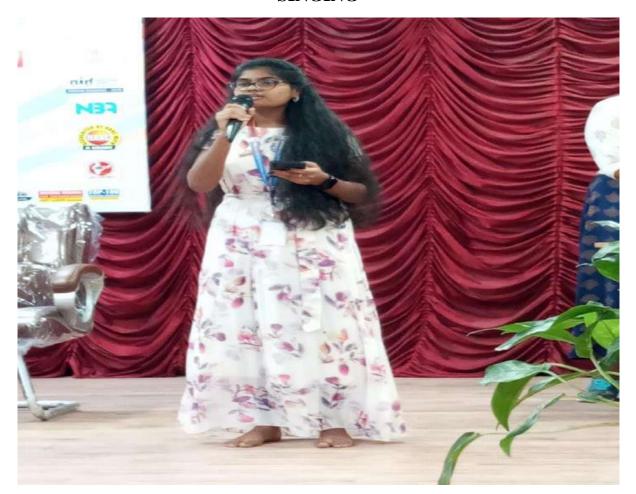

# **Elocution**

(Autonomous Institution-UGC, Govt. of India)

Accredited by NBA & NAAC with 'A' Grade

NIRF Indian Ranking, Accepted by MHRD, Govt. of India
Approved by AICTE, Permanently Affiliated to JNTUH, ISO 9001:2015 Certified Institution
Maisammaguda, Dhulapally, Secunderabad 500100.

# List of the Participants in Elocution- Women's Day 2K20

Date: 06-03-2020

| S.No | Name of the Student | Name of the Institution                  |
|------|---------------------|------------------------------------------|
| 1    | N.BINDU             | St. Peter's Engineering College          |
| 2    | S.BHUVANESHWARI     | St. Peter's Engineering College          |
| 3    | C.YYSHNAVI          | Sridevi Women's engineering College      |
| 4    | G. VAROODHINI       | Sridevi Women's engineering College      |
| 5    | G.SREEMYA           | Mallareddy engineering college for women |
| 6    | CH.TEJASWINI        | Mallareddy engineering college for women |

Maisammaguda, Dhulapally, Secunderabad 500100.

| 7 | K.YASHASWINI VAJRA | Mallareddy engineering college for women |
|---|--------------------|------------------------------------------|
| 8 | SK.SANA TASNEEM    | Mallareddy engineering college for women |
| 9 | M.L.LIKHITA        | Mallareddy engineering college for women |