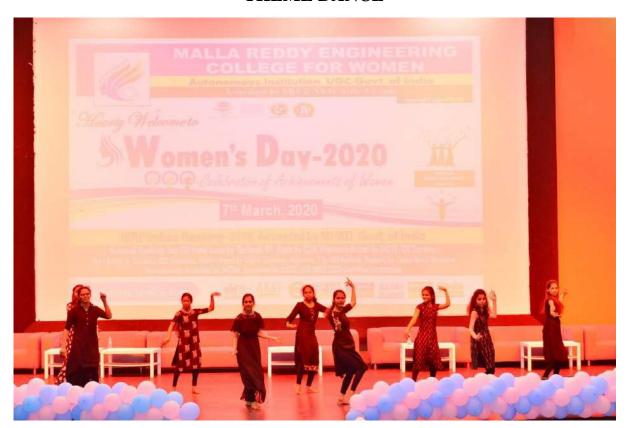

# THEME DANCE

(Autonomous Institution-UGC, Govt. of India)

Accredited by NBA & NAAC with 'A' Grade

NIRF Indian Ranking, Accepted by MHRD, Govt. of India
Approved by AICTE, Permanently Affiliated to JNTUH, ISO 9001:2015 Certified Institution Maisammaguda, Dhulapally, Secunderabad 500100.

# List of the Participants in THEME DANCE- Women's Day 2K20

Date: 04-03-2020

| ~    |                              |                                          |
|------|------------------------------|------------------------------------------|
| S.No | Name of the Student          | Name of the Institution                  |
| 1    | GUJJARLAPUDI<br>MAHALAKSHMI  | Sridevi Women's engineering College      |
| 2    | GUMMADI HARSHITHA            | Sridevi Women's engineering College      |
| 3    | GUNDA SATHWIKA               | Sridevi Women's engineering College      |
| 4    | GANITHI SAI SPANDANA         | Sridevi Women's engineering College      |
| 5    | GUDELLI LAHARIKA             | St. Peter's Engineering College          |
| 6    | GUMMADI AARTHI               | St. Peter's Engineering College          |
| 7    | DEEPIKA BALA                 | St. Peter's Engineering College          |
| 8    | DESAI PRAVALLIKA             | St. Peter's Engineering College          |
| 9    | GANTA KAVYA                  | St. Peter's Engineering College          |
| 10   | P GEETHIKA                   | St. Peter's Engineering College          |
| 11   | A SREEJA                     | Mallareddy engineering college for women |
| 12   | AARSHA PRAGNYA<br>PERUBHOTLA | Mallareddy engineering college for women |
| 13   | BALLIWAR DIVYA               | Mallareddy engineering college for women |
| 14   | BANDLA PAVANI                | Mallareddy engineering college for women |
| 15   | BARATAM HARSHITHA            | Mallareddy engineering college for women |
| 16   | SEEPELLY VIJAYA              | Mallareddy engineering college for women |
| 17   | SHAGANTI POOJITHA            | Mallareddy engineering college for women |
| 18   | SHAIK CHERISHMA              | Mallareddy engineering college for women |
| 19   | BENJARAM SHARANYA            | Mallareddy engineering college for women |
| 20   | BHUMIKA BANOTH               | Mallareddy engineering college for women |
| 21   | BILLAKANTI SAI<br>SUMANA     | Mallareddy engineering college for women |
| 22   | BAIRI NAVYASREE              | Mallareddy engineering college for women |