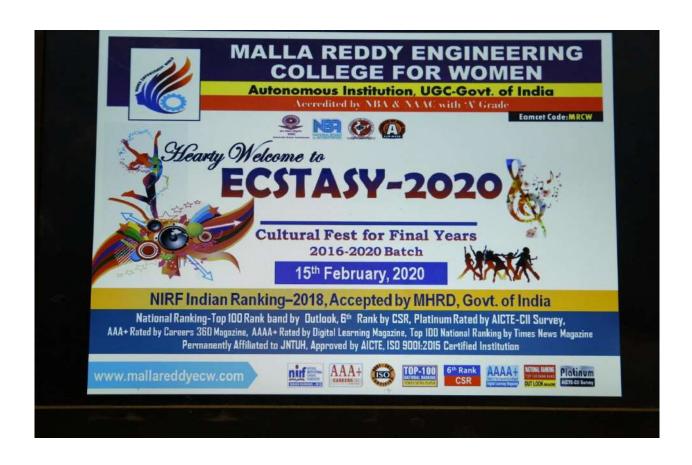

by MHRD, Govt. of India

Approved by AICTE, Permanently Affiliated to JNTUH, ISO 9001:2015 Certified Institution Maisammaguda, Dhulapally, Secunderabad 500100.

# MUSICAL SHOW BY Ms. Manasa Acharya-15th February 2020





Accredited by NBA & NAAC with 'A' Grade
NIRF Indian Ranking, Accepted by MHRD, Govt. of India
Approved by AICTE, Permanently Affiliated to JNTUH, ISO 9001:2015 Certified Institution
Maisammaguda, Dhulapally, Secunderabad 500100.







(Autonomous Institution-UGC, Govt. of India)

Accredited by NBA & NAAC with 'A' Grade

NIRF Indian Ranking, Accepted by MHRD, Govt. of India
Approved by AICTE, Permanently Affiliated to JNTUH, ISO 9001:2015 Certified Institution
Maisammaguda, Dhulapally, Secunderabad 500100.

# Ecstasy-2020 for IV year B.Tech Students on 15th February2020



# State of the state

# MALLA REDDY ENGINEERING COLLEGE FOR WOMEN

(Autonomous Institution-UGC, Govt. of India)

Accredited by NBA & NAAC with 'A' Grade

NIRF Indian Ranking, Accepted by MHRD, Govt. of India

Approved by AICTE, Permanently Affiliated to JNTUH, ISO 9001:2015 Certified Institution Maisammaguda, Dhulapally, Secunderabad 500100.

# Republic day Celebrations on 26th January, 2020







(Autonomous Institution-UGC, Govt. of India)

Accredited by NBA & NAAC with 'A' Grade

NIRF Indian Ranking, Accepted by MHRD, Govt. of India
Approved by AICTE, Permanently Affiliated to JNTUH, ISO 9001:2015 Certified Institution Maisammaguda, Dhulapally, Secunderabad 500100.





(Autonomous Institution-UGC, Govt. of India)

Accredited by NBA & NAAC with 'A' Grade

NIRF Indian Ranking, Accepte