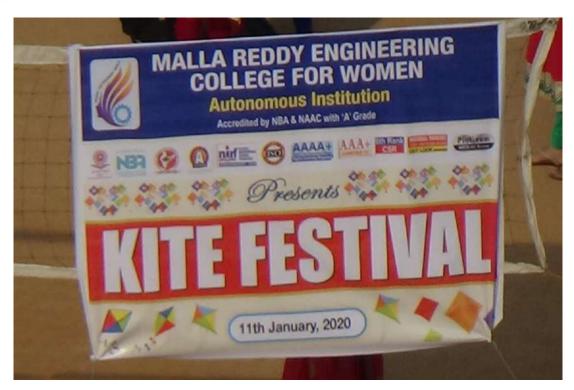

roved by AICTE, Permanently Affiliated to JNTUH, ISO 9001:2015 Certified Institution
Maisammaguda, Dhulapally, Secunderabad 500100.

## SANKRANTHI SAMBARALU ON 11<sup>TH</sup> JANUARY 2020



# MALLA REDDY ENGINEERING COLLEGE FOR WOMEN

Autonomous Institution, UGC-Govt. of India



Accredited by NBA & NAAC with 'A' Grade, NIRF Indian Ranking 2018, Accepted by MHRD Govt. of India Permanently Affiliated to JNTUH, Approved by AICTE, ISO 9001: 2015 Certified Institution Maisammaguda, Dhulapally, Secunderabad-500100





(Autonomous Institution-UGC, Govt. of India)

Accredited by NBA & NAAC with 'A' Grade

NIRF Indian Ranking, Accepted by MHRD, Govt. of India

Approved by AICTE, Permanently Affiliated to JNTUH, ISO 9001:2015 Certified Institution Maisammaguda, Dhulapally, Secunderabad 500100.







(Autonomous Institution-UGC, Govt. of India)

Accredited by NBA & NAAC with 'A' Grade





(Autonomous Institution-UGC, Govt. of India)

Accredited by NBA & NAAC with 'A' Grade

NIRF Indian Ranking, Accepted by MHRD, Govt. of India
Approved by AICTE, Permanently Affiliated to JNTUH, ISO 9001:2015 Certified Institution
Maisammaguda, Dhulapally, Secunderabad 500100.

# New Year Celebrations on 31st December, 2019





# Single Control of the Control of the

### MALLA REDDY ENGINEERING COLLEGE FOR WOMEN

(Autonomous Institution-UGC, Govt. of India)

Accredited by NBA & NAAC with 'A' Grade

NIRF Indian Ranking, Accepted by MHRD, Govt. of India
Approved by AICTE, Permanently Affiliated to JNTUH, ISO 9001:2015 Certified Institution
Maisammaguda, Dhulapally, Secunderabad 500100.

ESPERANZA-