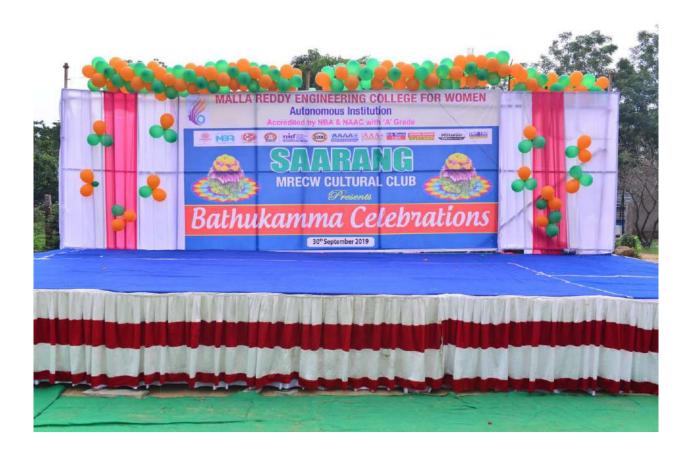

## **BATHUKAMMA CELEBRATIONS ON 30<sup>TH</sup> SEPTEMBER 2019**

(Autonomous Institution-UGC, Govt. of India)

Accredited by NBA & NAAC with 'A' Grade

(Autonomous Institution-UGC, Govt. of India)

Accredited by NBA & NAAC with 'A' Grade

# SAARANG-2K19 CULTURAL CLUB CELEBRATIONS on 30th August, 2019

(Autonomous Institution-UGC, Govt. of India)

Accredited by NBA & NAAC with 'A' Grade

NIRF Indian Ranking, Accepted by MHRD, Govt. of India
Approved by AICTE, Permanently Affiliated to JNTUH, ISO 9001:2015 Certified Institution Maisammaguda, Dhulapally, Secunderabad 500100.