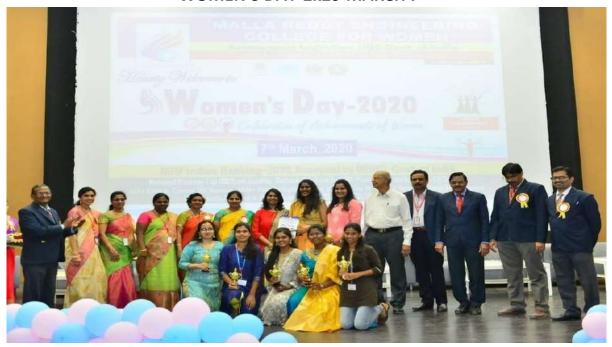

Women's Day Celebrations on 7th March 2020

# MALLA REDDY ENGINEERING COLLEGE FOR WOMEN

Autonomous Institution, UGC - Govt. of India

WOMEN EMPOWERMENT WORLD

7th March , 2020

- Power Point Presentation on Women Empowerment
- Poster Presentation on Self Defense Techniques
- Elocution on Role of Women in the Society
- Coding Contest
- Singing on Women Empowerment
- Theme Dance on Women Empowerment
- Role Play on Eminent Women in the World
- Quiz on Eminent Women in the World