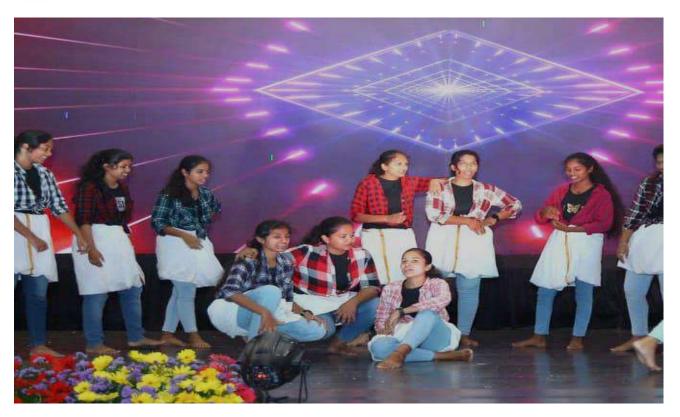

ESPERANZA-2K19-I YEAR Get together on 2<sup>nd</sup> November 2019

(Autonomous Institution-UGC, Govt. of India)

Accredited by NBA & NAAC with 'A' Grade