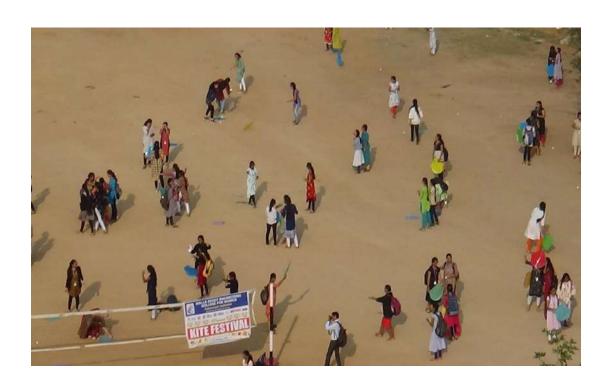

ved by AICTE, Permanently Affiliated to JNTUH, ISO 9001:2015 Certified Institution
Maisammaguda, Dhulapally, Secunderabad 500100.

## SANKRANTHI SAMBARALU ON 11<sup>TH</sup> JANUARY 2020



# MALLA REDDY ENGINEERING COLLEGE FOR WOMEN

Autonomous Institution, UGC-Govt. of India



Accredited by NBA & NAAC with 'A' Grade, NIRF Indian Ranking 2018, Accepted by MHRD Govt. of India Permanently Affiliated to JNTUH, Approved by AICTE, ISO 9001: 2015 Certified Institution Maisammaguda, Dhulapally, Secunderabad-500100





(Autonomous Institution-UGC, Govt. of India)

Accredited by NBA & NAAC with 'A' Grade

NIRF Indian Ranking, Accepted by MHRD, Govt. of India

Approved by AICTE, Permanently Affiliated to JNTUH, ISO 9001:2015 Certified Institution Maisammaguda, Dhulapally, Secunderabad 500100.







(Autonomous Institution-UGC, Govt. of India)

Accredited by NBA & NAAC with 'A' Grade





(Autonomous Institution-UGC, Govt. of India)

Accredited by NBA & NAAC with 'A' Grade

NIRF Indian Ranking, Accepted by MHRD, Govt. of India
Approved by AICTE, Permanently Affiliated to JNTUH, ISO 9001:2015 Certified Institution
Maisammaguda, Dhulapally, Secunderabad 500100.

# New Year Celebrations on 31st December, 2019





# Single Control of the Control of the

### MALLA REDDY ENGINEERING COLLEGE FOR WOMEN

(Autonomous Institution-UGC, Govt. of India)

Accredited by NBA & NAAC with 'A' Grade

NIRF Indian Ranking, Accepted by MHRD, Govt. of India
Approved by AICTE, Permanently Affiliated to JNTUH, ISO 9001:2015 Certified Institution
Maisammaguda, Dhulapally, Secunderabad 500100.

ESPERANZA-2K