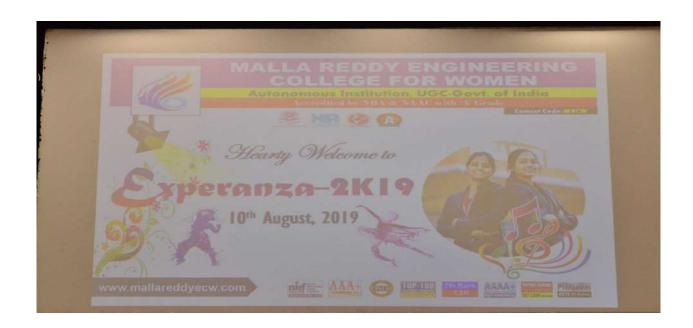

# EXPERANZA-2K19 ON 10<sup>TH</sup> AUGUST 2019

(Autonomous Institution-UGC, Govt. of India)

Accredited by NBA & NAAC with 'A' Grade

NIRF Indian Ranking, Accepted by MHRD, Govt. of India

Approved by AICTE, Permanently Affiliated to JNTUH, ISO 9001:2015 Certified Institution Maisammaguda, Dhulapally, Secunderabad 500100.