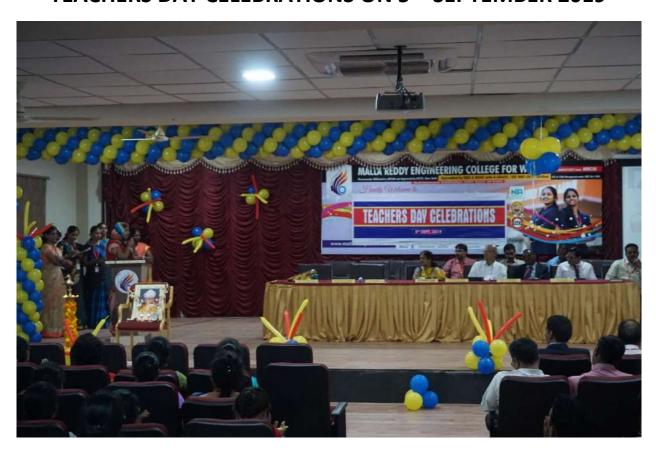

## TEACHERS DAY CELEBRATIONS ON 5<sup>TH</sup> SEPTEMBER 2019

(Autonomous Institution-UGC, Govt. of India)

Accredited by NBA & NAAC with 'A' Grade

NIRF Indian Ranking, Accepted by MHRD, Govt. of India
Approved by AICTE, Permanently Affiliated to JNTUH, ISO 9001:2015 Certified Institution Maisammaguda, Dhulapally, Secunderabad 500100.