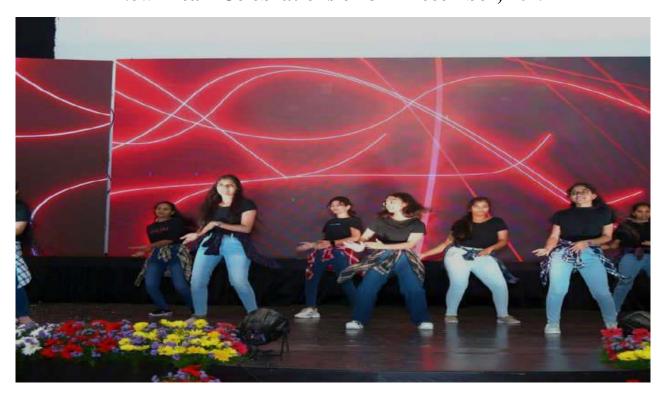

ESPERANZA-2K19-I YEAR Get together on 2<sup>nd</sup> November 2019

(Autonomous Institution-UGC, Govt. of India)

Accredited by NBA & NAAC with 'A' Grade